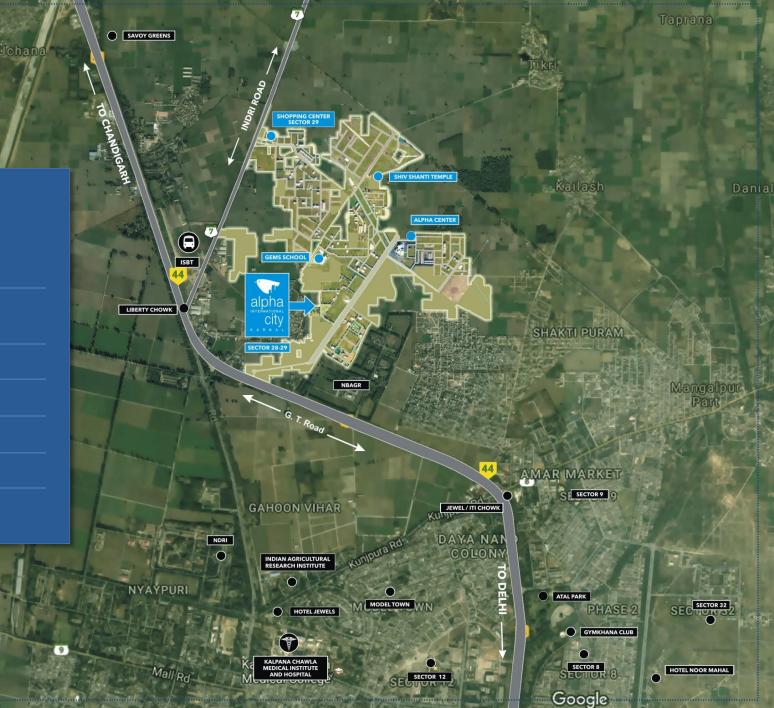

## STRATEGICALLY LOCATED

PRIME LOCATION PRESTIGIOUS ADDRESS

LOCATED MIDWAY BETWEEN **DELHI** AND **CHANDIGARH** ON NH-1

330 ACRES DEVELOPMENT

SECTORS 28 AND 29, KARNAL

#### DISTANCE FROM IMPORTANT LANDMARKS IN KARNAL

| Upcoming ISBT                                    | 0.5 Km |
|--------------------------------------------------|--------|
| Kalpana Chawla Medical<br>Institute and Hospital | 2.5 Km |
| Model Town                                       | 3.0 Km |
| Bus Stand                                        | 3.0 Km |
| Nirmal Kutiya                                    | 4.0 Km |
| Proposed Airport                                 | 5.0 Km |
| Railway Station                                  | 7.0 Km |