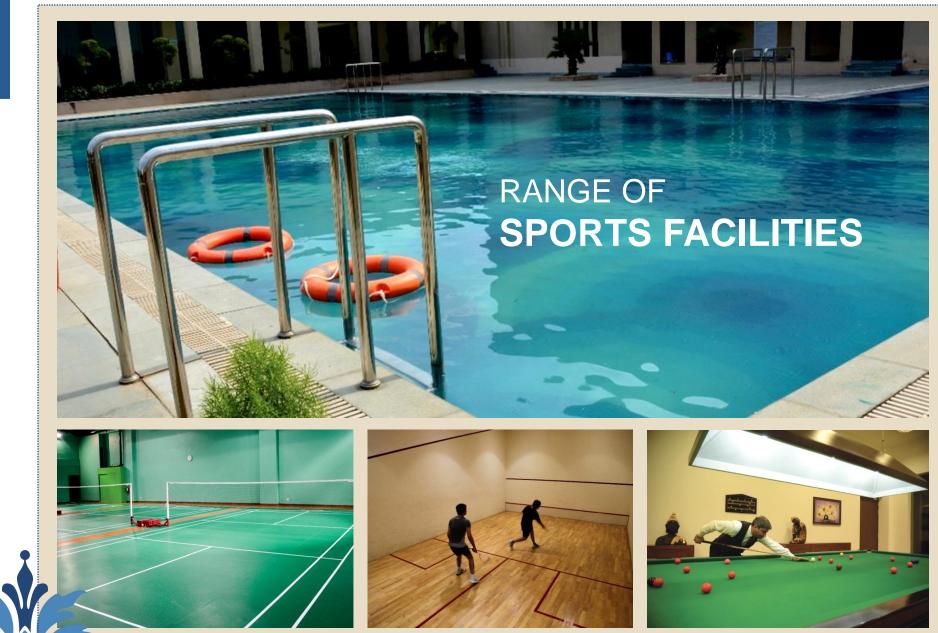

### TOP-OF-THE-LINE PRO LEVEL SPORTING FACILITIES

including air-conditioned squash and badminton courts, swimming pool, gymnasium, steam and sauna, tennis court, billiards and table tennis.

alpha INTERNATIONAL city