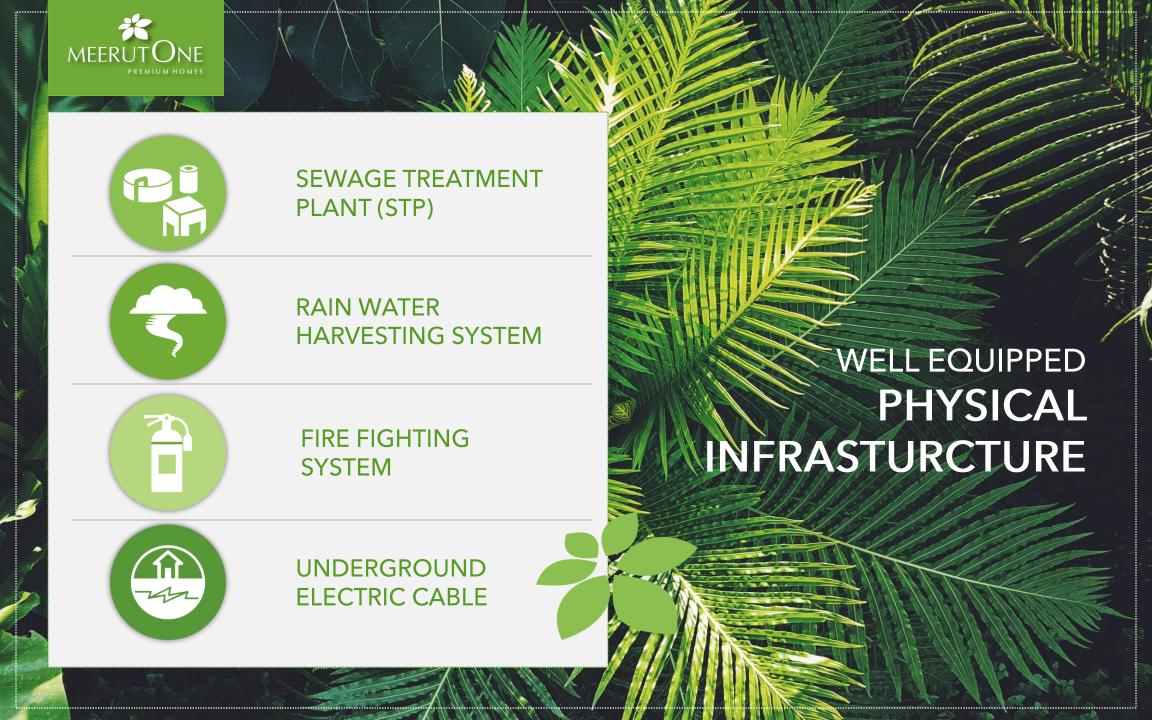

# STATE-OF-THE-ART SOCIAL INFRASTURCTURE

The residents will have access to a large central park, swimming pool with deck and splash pool for kids, gymnasium, landscaped courtyards and lawns for fitness activities.