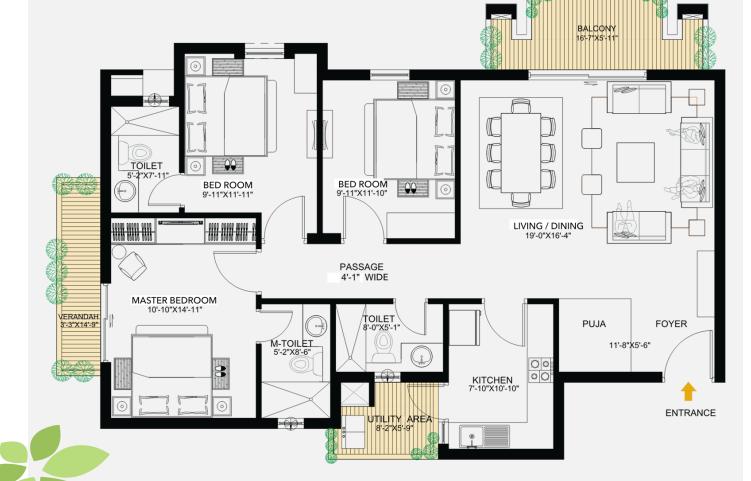

## TYPICAL FLOOR PLAN (1ST - 4TH FLOOR)

## 3 BHK UNIT

| UNIT AREA          | SQ. MTS. | SQ. FT |
|--------------------|----------|--------|
| UNIT SALEABLE AREA | 161.09   | 1734   |
| UNIT BUILT-UP AREA | 130.16   | 1401   |
| UNIT CARPET AREA   | 98.20    | 1057   |