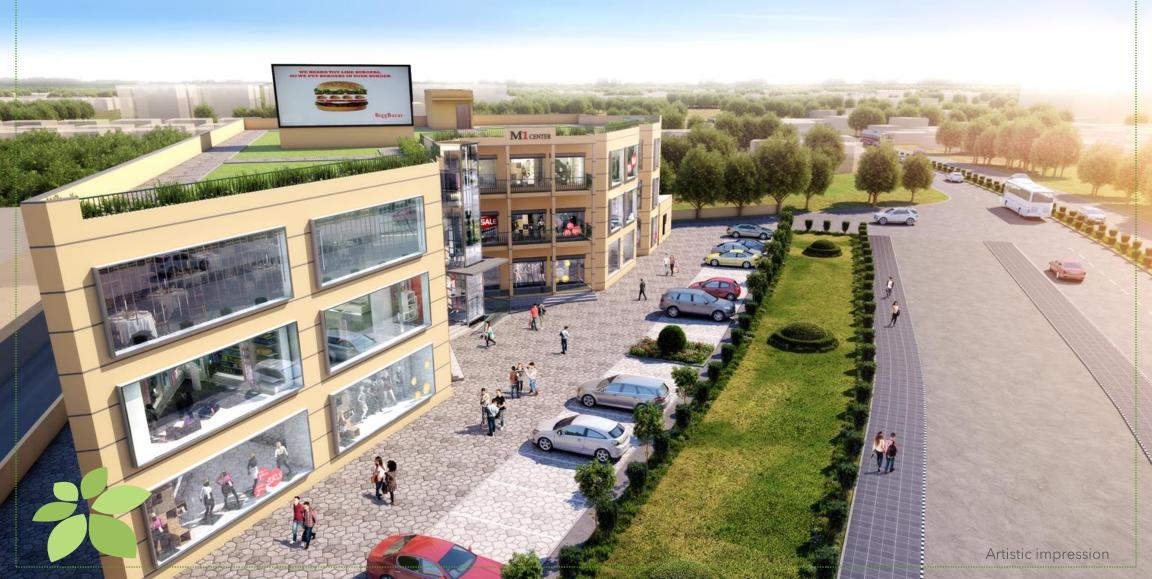

# M1CENTER M E E R U T

MEERUT'S HIGH STREET RETAIL DESTINATION

## **RETAIL**DESTINATION

A classy, distinctive and so far elusive destination for the discerning shopper, is now a reality

# MODERN CONTEMPORARY DEVELOPEMENT

The lower floors have a **food court and restaurants**, whereas the above levels are dedicated to the well planned **office spaces and retail shops**.

This modern contemporary development made of concrete, stone, steel and glass, stands on the 75 meter (approx.) wide lane of NH 58

The project is located on National Highway 58.

Strategically located anchor stores as destination points to attract footfall.

A unique retail experience of "open air" high-street infused shopping arcade to keep alive the concept of a traditional market place.