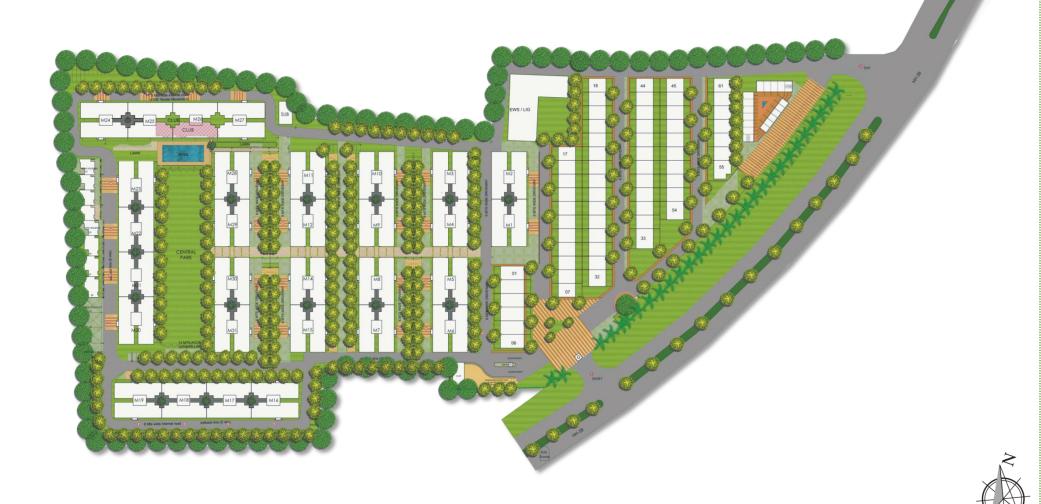

THERN INDIA

### **IMPORTANT LANDMARKS**

| Meerut Cantonment | 0.5 km |
|-------------------|--------|
| Railway Station   | 6 km   |
| Defense Colony    | 9 km   |
| Meerut University | 11 km  |



# THOUGHTFULLY DESIGNED





# STATE-OF-THE-ART SOCIAL INFRASTURCTURE

The residents will have access to a large central park, swimming pool with deck and splash pool for kids, gymnasium, landscaped courtyards and lawns for fitness activities.















## INTERIORS

Actual Image of Sample Flat



## TRANQUIL IN GREEN

The emerald of Karnal, Alpha International City is an integrated green township facility designed to accommodate retail and commercial developments along with residential plotted development.

Click here to watch the project walk through.





FLOOR PLANS



# MASTER PLAN





## TYPICAL FLOOR PLAN (1ST - 4TH FLOOR)

## 2 BHK + STUDY UNIT

| UNIT AREA          | SQ. MTS. | SQ. FT |
|--------------------|----------|--------|
| UNIT SALEABLE AREA | 134.52   | 1448   |
| UNIT BUILT-UP AREA | 108.70   | 1170   |
| UNIT CARPET AREA   | 83.43    | 898    |









## TYPICAL FLOOR PLAN (1ST - 4TH FLOOR)

## 3 BHK UNIT

| UNIT AREA          | SQ. MTS. | SQ. FT |
|--------------------|----------|--------|
| UNIT SALEABLE AREA | 161.09   | 1734   |
| UNIT BUILT-UP AREA | 130.16   | 1401   |
| UNIT CARPET AREA   | 98.20    | 1057   |











# M1CENTER M E E R U T

MEERUT'S HIGH STREET RETAIL DESTINATION



## **RETAIL**DESTINATION

A classy, distinctive and so far elusive destination for the discerning shopper, is now a reality







# MODERN CONTEMPORARY DEVELO