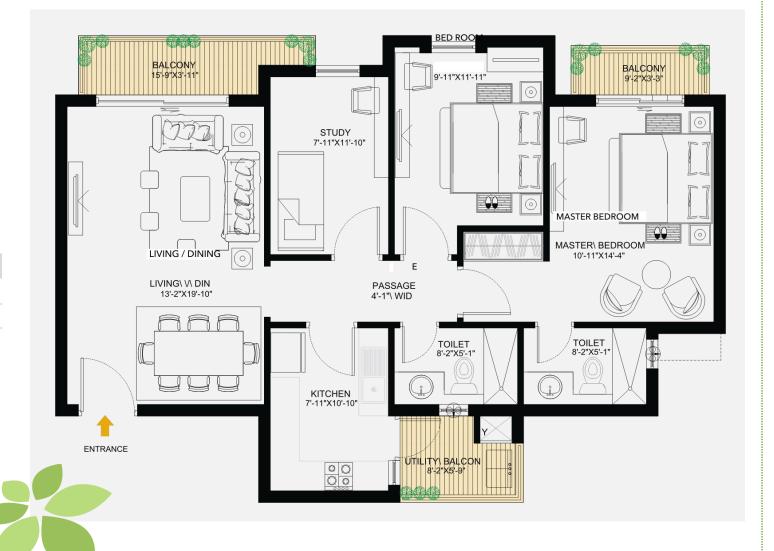

## TYPICAL FLOOR PLAN (1ST - 4TH FLOOR)

## 2 BHK + STUDY UNIT

| UNIT AREA          | SQ. MTS. | SQ. FT |
|--------------------|----------|--------|
| UNIT SALEABLE AREA | 134.52   | 1448   |
| UNIT BUILT-UP AREA | 108.70   | 1170   |
| UNIT CARPET AREA   | 83.43    | 898    |