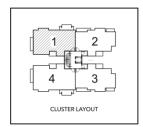

al City is an integrated green township facility designed to accommodate retail and commercial developments along with residential plotted development.

Click here to watch the project walk through.





FLOOR PLANS



# MASTER PLAN





## TYPICAL FLOOR PLAN (1ST - 4TH FLOOR)

## 2 BHK + STUDY UNIT

| UNIT AREA          | SQ. MTS. | SQ. FT |
|--------------------|----------|--------|
| UNIT SALEABLE AREA | 134.52   | 1448   |
| UNIT BUILT-UP AREA | 108.70   | 1170   |
| UNIT CARPET AREA   | 83.43    | 898    |









## TYPICAL FLOOR PLAN (1ST - 4TH FLOOR)

## 3 BHK UNIT

| UNIT AREA          | SQ. MTS. | SQ. FT |
|--------------------|----------|--------|
| UNIT SALEABLE AREA | 161.09   | 1734   |
| UNIT BUILT-UP AREA | 130.16   | 1401   |
| UNIT CARPET AREA   | 98.20    | 1057   |











# M1CENTER M E E R U T

MEERUT'S HIGH STREET RETAIL DESTINATION



## **RETAIL**DESTINATION

A classy, distinctive and so far elusive destination for the discerning shopper, is now a reality







# MODERN CONTEMPORARY DEVELOPEMENT

The lower floors have a **food court and restaurants**, whereas the above levels are dedicated to the well planned **office spaces and retail shops**.

This modern contemporary development made of concrete, stone, steel and glass, stands on the 75 meter (approx.) wide lane of NH 58





The project is located on National Highway 58.

Strategically located anchor stores as destination points to attract footfall.

A unique retail experience of "open air" high-street infused shopping arcade to keep alive the concept of a traditional market place.





###