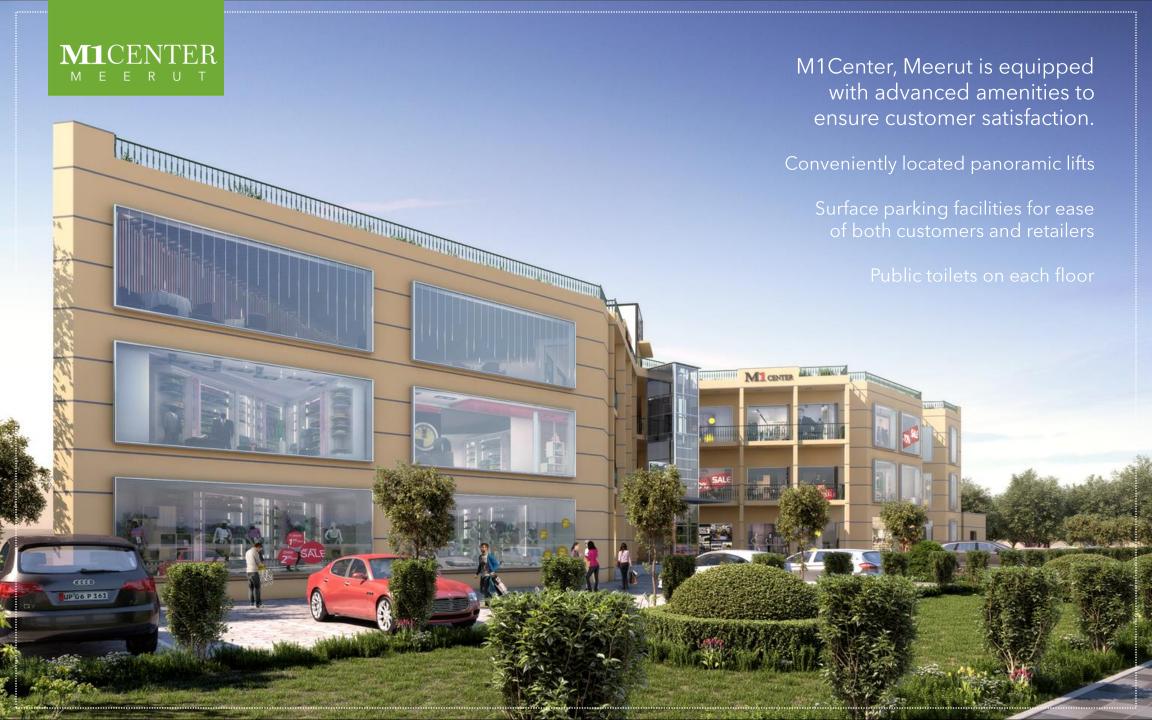

# MODERN CONTEMPORARY DEVELOPEMENT

The lower floors have a **food court and restaurants**, whereas the above levels are dedicated to the well planned **office spaces and retail shops**.

This modern contemporary development made of concrete, stone, steel and glass, stands on the 75 meter (approx.) wide lane of NH 58

The project is located on National Highway 58.

Strategically located anchor stores as destination points to attract footfall.

A unique retail experience of "open air" high-street infused shopping arcade to keep alive the concept of a traditional market place.