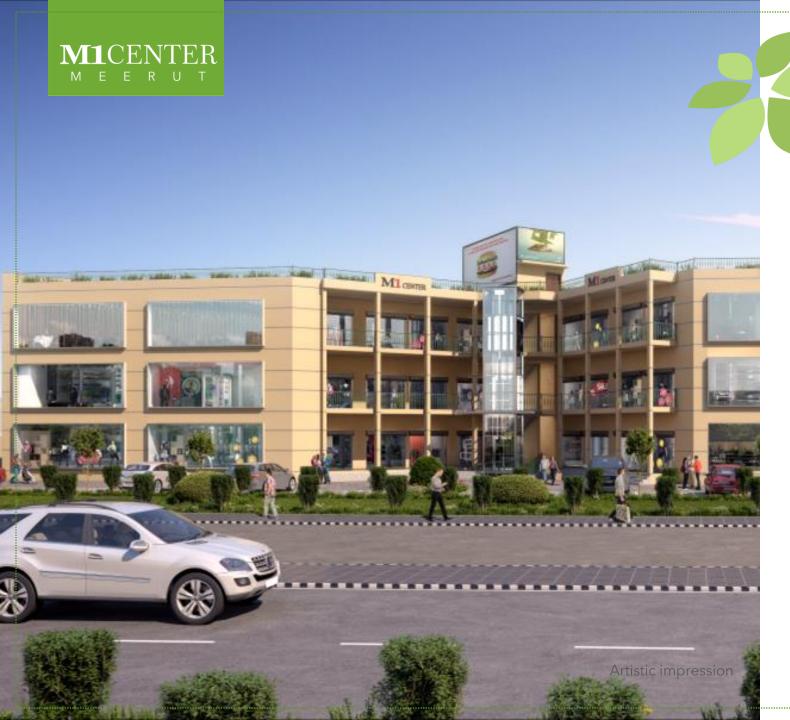

# MODERN CONTEMPORARY DEVELOPEMENT

The lower floors have a **food court and restaurants**, whereas the above levels are dedicated to the well planned **office spaces and retail shops**.

This modern contemporary development made of concrete, stone, steel and glass, stands on the 75 meter (approx.) wide lane of NH 58

The project is located on National Highway 58.

Strategically located anchor stores as destination points to attract footfall.

A unique retail experience of "open air" high-street infused shopping arcade to keep alive the concept of a traditional market place.