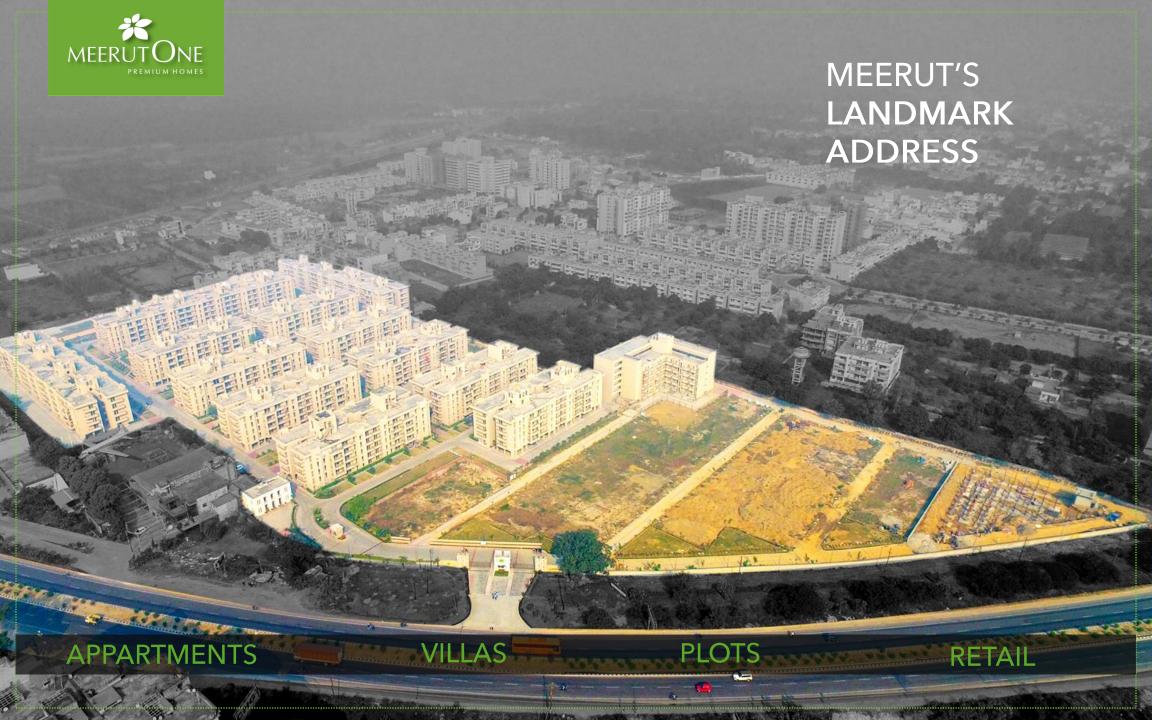

Located in Meerut, one of the fastest growing cities of northern India, the project is slated to be a superlative landmark, offering amenities and essentials required for a lifestyle that is at par with the best metropolitan cities in the country.

# STRATEGICALLY LOCATED

PRIME LOCATION
PRESTIGIOUS ADDRESS

LOCATED ON NH 58
IN MEERUT, ONE OF
THE FASTEST
GROWING CITIES OF
NORTHERN INDIA